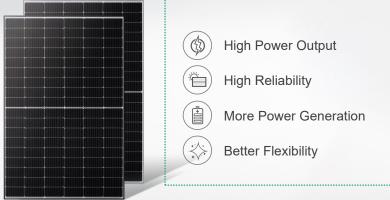

production

23.2~23.4%



#### M10 N-type TOPCon **Bifacial Cell**

Average efficiency of mass production

24.8~25.3%



Application of thinner wafer



Outstanding temperature coefficient



Higher cell conversion efficiency



Lower Cell Degradation



More energy in low light conditions



Excellent mechanical characteristics

#### **Module Product Profile**



## M<sub>10</sub>-PERC

## M10-N-TOPCon









Max.Power Output **560W**Max.Module Efficiency **21.5%** 

Max.Power Output **415W**Max.Module Efficiency **21.3%** 

Max.Power Output **575W**Max.Module Efficiency **22.3%** 

Max.Power Output **430W**Max.Module Efficiency **22.0%** 



#### SS8-72HS 540-560M

Mono-Facial Module



#### SS8-72HD 535-555M

Bifacial Dual Glass Module





#### SS8-54HS 395-415M

Mono-Facial Module



Max.Power Output 415W

Max.Module Efficiency 21.3%

### SS8-54HSB 390-410M

All Black Module



Max.Power Output 410W

Max.Module Efficiency 21.0%



#### SS8-72HS 555-575N

N-TOPCon Mono-Facial Module





Super Power Output



High Reliability



Extra power generation



**Great Adaptability** 

Max.Power Output **575W** 

Max.Module Efficiency 22.3%

#### SS8-72HD 550-570N

N-TOPCon Bifacial Dual Glass Module



Super Power Output



High Reliability



Extra power generation



) High ROI

Max.Power Output **570W** 

Max. Module Efficiency 22.1%



#### SS8-54HS 410-430N

N-TOPCon Mono-Facial Module



Max. Module Efficiency 22.0%

SS8-54HSB 410-430N

N-TOPCon All Black Module



Max.Power Output 430W

Max.Module Efficiency 22.0%





140+

**Authorized Patents** 

3

Achievements a