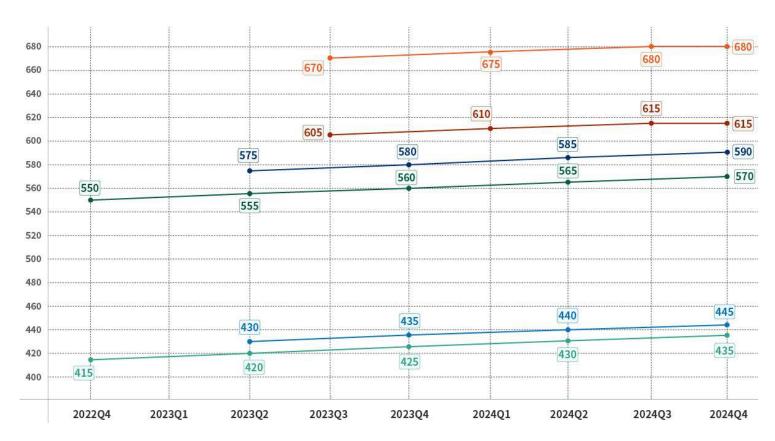

## **Product Roadmap**

166 P-type PERC
72cells Bifacial Dual Glass
For special market in the short term
435-445W

182 P-type PERC

Mainstream module products

High Power + Cost-effective

Rooftop + Utility

182 N-type TOPCon
High Power + Low Degradation
Certification completed & small trail
production @ 23 Q1
Rooftop + Utility