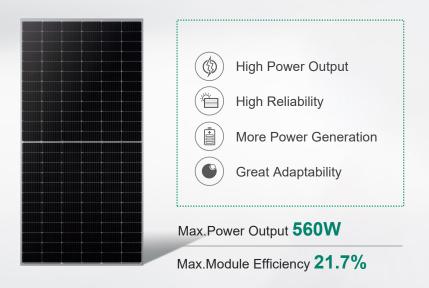

## M10-N-TOPCon

Max.Power Output **560W**Max.Module Efficiency **21.5%** 

Max.Power Output **415W**Max.Module Efficiency **21.3%** 

Max.Power Output **575W**Max.Module Efficiency **22.3%** 

Max.Power Output **430W**Max.Module Efficiency **22.0%** 