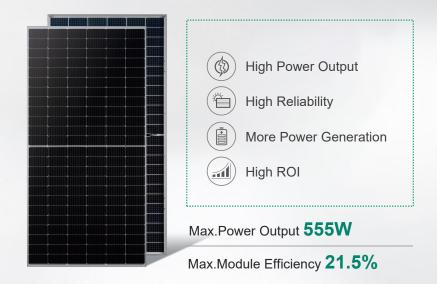

## M10-N-TOPCon

Max.Power Output **560W**Max.Module Efficiency **21.5%** 

Max.Power Output **415W**Max.Module Efficiency **21.3%** 

Max.Power Output **575W**Max.Module Efficiency **22.3%** 

Max.Power Output **430W**Max.Module Efficiency **22.0%** 

#### SS8-72HS 540-560M

Mono-Facial Module