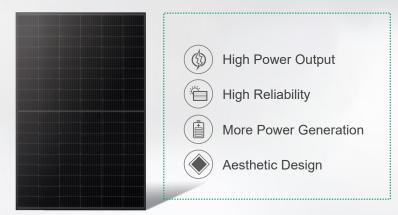

### SS8-54HSB 390-410M

All Black Module

Max.Power Output 410W

Max.Module Efficiency 21.0%