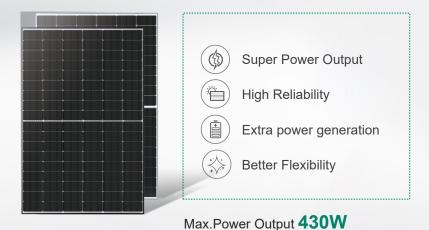

#### SS8-54HS 410-430N

N-TOPCon Mono-Facial Module

Max. Module Efficiency 22.0%

SS8-54HSB 410-430N

N-TOPCon All Black Module

Max.Power Output 430W

Max.Module Efficiency 22.0%

140+